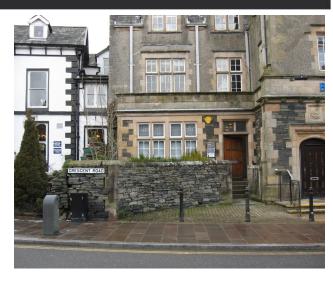

# 3 CRESCENT ROAD FIRST FLOOR OFFICE

#### LOCATION

Park, which is regarded as a UNESCO World Heritage Site.

The property is located at the northern end of Crescent Road, 2024/2025 rate year is 49.9p. close to the junction with Main Road and Victoria Street. The property is centrally located within Windermere, close to all local amenities. On street parking is available in the immediate vicinity, and the property is approximately 250m from the A591.

is shown outlined red on the attached Ordnance Survey Plan.