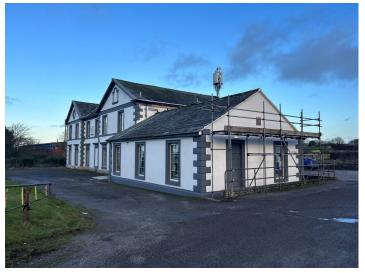

The property is positioned on Cleator Moor Road (A5295) on a spacious plot of land. Located on the outskirts of Whitehaven in Hensingham. The A5295 is the main link between Whitehaven and Cleator Moor. The site lies next to the The Whitehaven Academy, Smurfit Kappa, Gables Car Home and a petrol filling station lies in close proximity.

### DESCRIPTION

A detached two storey large property, currently operating as a social club positioned on a spacious plot of land. The social club is suitable for a variety of commercial uses including offices, subject to refurbishment. Internally the rooms are rectangular shaped and open plan, with welfare facilities positioned on both floors.