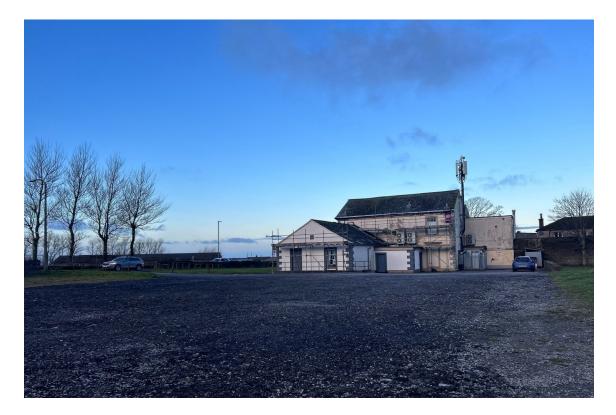

The property is positioned on Cleator Moor Road (A5295) on a spacious plot of land. Located on the outskirts of Whitehaven in Hensingham. The A5295 is the main link between Whitehaven and Cleator Moor. The site lies next to the The Whitehaven Academy, Smurfit Kappa, Gables Car Home and a petrol filling station lies in close proximity.

### DESCRIPTION

A detached two storey large property, currently operating as a social club positioned on a spacious plot of land. The social club is suitable for a variety of commercial uses including offices, subject to refurbishment. Internally the rooms are rectangular shaped and open plan, with welfare facilities positioned on both floors.

#### ACCOMMODATION/AREAS

Net Internal Area Site Area 5,858 sq ft (544.23 sq m) 1.20 Acres (0.48 hectares)

Carigiet Cowen