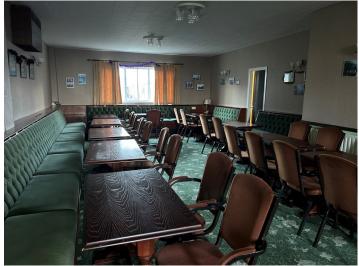

### DESCRIPTION

A detached two storey large property, currently operating as a social club positioned on a spacious plot of land. The social club is suitable for a variety of commercial uses including offices, subject to refurbishment. Internally the rooms are rectangular shaped and open plan, with welfare facilities positioned on both floors.