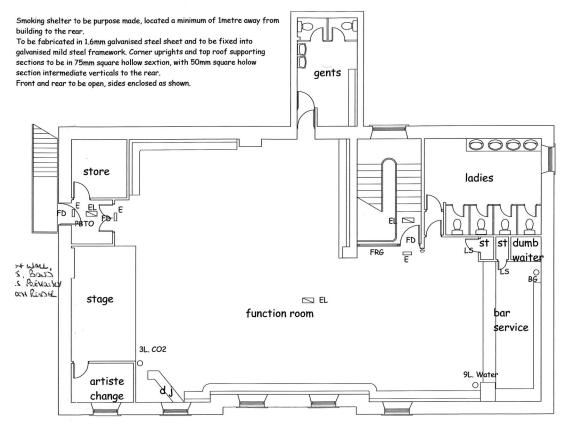

#### FORMATION OF NEW DISABLED WC

Break out and widen existing door opening to 1.2m wide, support over with 50x100mm precast concrete lintols, full wall width, make good.

FIRST FLOOR PLAN

Remove existing walls and WC cubicle, build new partitions using 100x50mm studs at 400mm c/c. noaains at 900mm c/c. fill void