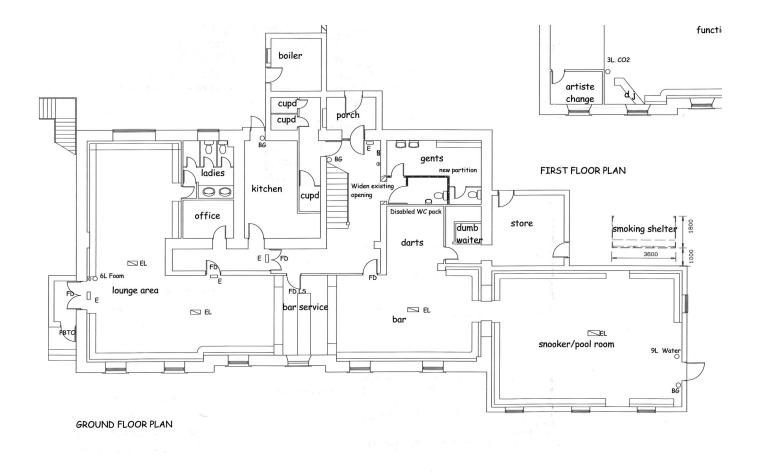

### DESCRIPTION

A detached two storey large property, currently operating as a social club positioned on a spacious plot of land. The social club is suitable for a variety of commercial uses including offices, subject to refurbishment. Internally the rooms are rectangular shaped and open plan, with welfare facilities positioned on both floors.

#### ACCOMMODATION/AREAS

Net Internal Area Site Area 5,858 sq ft (544.23 sq m) 1.20 Acres (0.48 hectares)

Carigiet Cowen