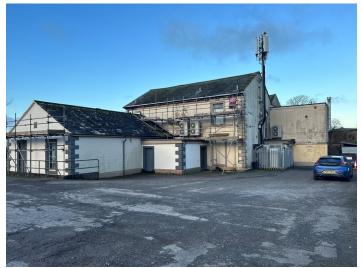

The property is positioned on Cleator Moor Road (A5295) on a spacious plot of land. Located on the outskirts of Whitehaven in Hensingham. The A5295 is the main link between Whitehaven and Cleator Moor. The site lies next to the The Whitehaven Academy, Smurfit Kappa, Gables Car Home and a petrol filling station lies in close proximity.

### DESCRIPTION

A detached two storey large property, currently operating as a social club positioned on a spacious plot of land. The social club is suitable for a variety of commercial uses including offices, subject to refurbishment. Internally the rooms are rectangular shaped and open plan, with welfare facilities positioned on both floors.

#### ACCOMMODATION/AREAS

Net Internal Area Site Area 5,858 sq ft (544.23 sq m) 1.20 Acres (0.48 hectares)

Carigiet Cowen