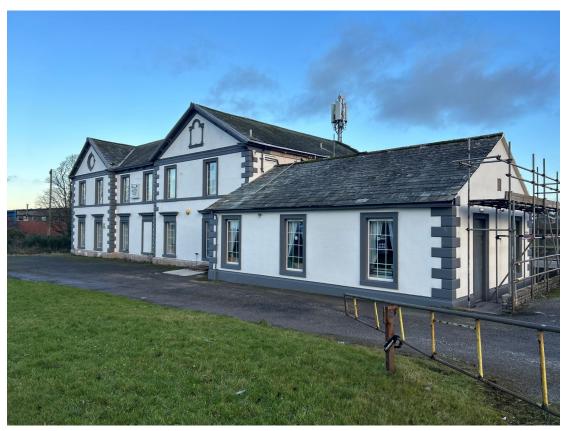

The property is positioned on Cleator Moor Road (A5295) on a spacious plot of land. Located on the outskirts of Whitehaven in Hensingham. The A5295 is the main link between Whitehaven and Cleator Moor. The site lies next to the The Whitehaven Academy, Smurfit Kappa, Gables Car Home and a petrol filling station lies in close proximity.

### DESCRIPTION

A detached two storey large property, currently operating as a social club positioned on a spacious plot of land. The social club is suitable for a variety of commercial uses including offices, subject to refurbishment. Internally the rooms are rectangular shaped and open plan, with welfare facilities positioned on both floors.

#### ACCOMMODATION/AREAS

Net Internal Area Site Area 5,858 sq ft (544.23 sq m) 1.20 Acres (0.48 hectares)

Carigiet Cowen