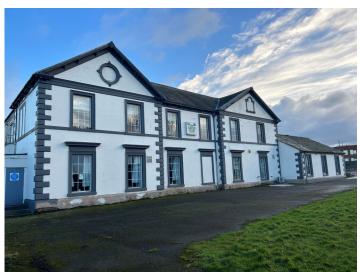

## THE HAVEN CLUB CLEATOR MOOR ROAD, CA28 8TX

The property is positioned on Cleator Moor Road (A5295) on a spacious plot of land. Located on the outskirts of Whitehaven in Hensingham. The A5295 is the main link between Whitehaven and Cleator Moor. The site lies next to the The Whitehaven Academy, Smurfit Kappa, Gables Car Home and a petrol filling station lies in close proximity.

### DESCRIPTION

A detached two storey large property, currently operating as a social club positioned on a spacious plot of land. The social club is suitable for a variety of commercial uses including offices, subject to refurbishment. Internally the rooms are rectangular shaped and open plan, with welfare facilities positioned on both floors.