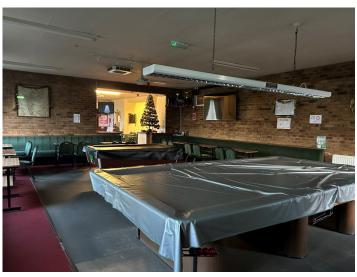

### DESCRIPTION

A detached two storey large property, currently operating as a social club positioned on a spacious plot of land. The social club is suitable for a variety of commercial uses including offices, subject to refurbishment. Internally the rooms are rectangular shaped and open plan, with welfare facilities positioned on both floors.