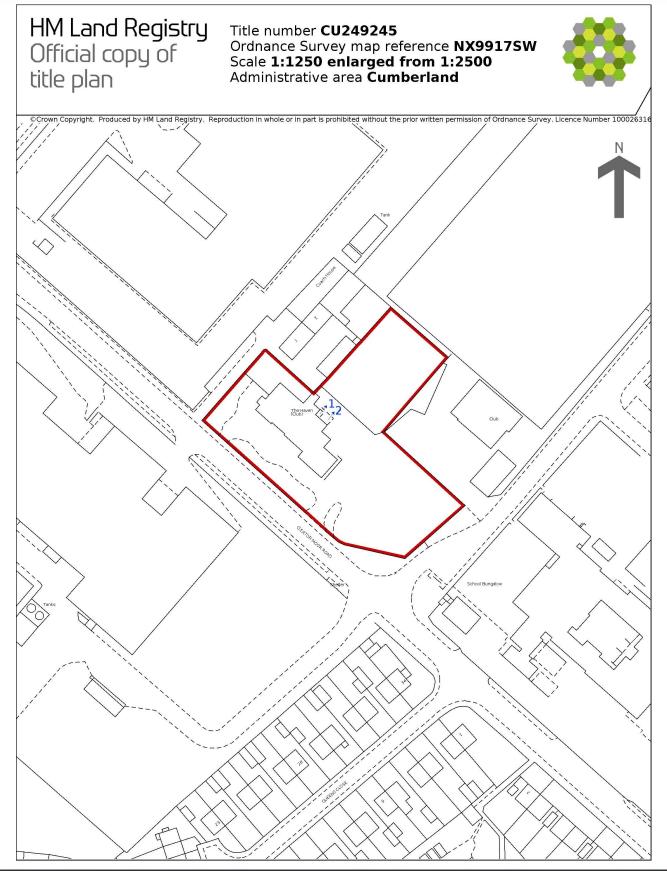

350,000 are invited for the sale of the freehold building with vacant possession.

In addition, it should be noted that the current owners Whitehaven Rugby League Supporters Club would consider retaining a presence in the building as tenant. Full terms could be discussed with interested parties.

#### COSTS

Each party will be responsible for their own legal and professional costs incurred on any sale.

#### VAT

We understand the property is not elected for VAT and therefore VAT WILL NOT be payable on the sale price.

#### VIEWINGS

Strictly by appointment with the sole agent, Carigiet Cowen.

For further information please contact: -

Ben Blain Tel: 01228 544733 Email: <u>bblain@carigietcowen.co.uk</u>

**Details Prepared** March 2024



## Carigiet Cowen













## Carigiet Cowen



Carigiet Cowen Ltd for themselves and for vendors or lessors of this property whose agents they are give notice that:

 the particulars are set out as a general outline only for the guidance of intended purchasers or lessees and do not constitute, nor constitute part of, an offer of contract: 2) all descriptions, dimensions, reference to condition and necessary permissions for use and occupation, and other details are given without responsibility and any intended purchasers or tenants should not rely on them as statements or representations of fact but must satisfy themselves by inspection or otherwise as to the correctness of each of them:

3} no person in the employment of Cariglet Cowen Ltd has any authority to make or give any representation or warranty whatever in relation to this p