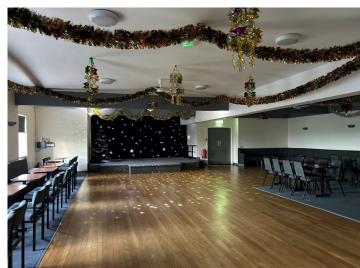

### DESCRIPTION

A detached two storey large property, currently operating as a social club positioned on a spacious plot of land. The social club is suitable for a variety of commercial uses including offices, subject to refurbishment. Internally the rooms are rectangular shaped and open plan, with welfare facilities positioned on both floors.