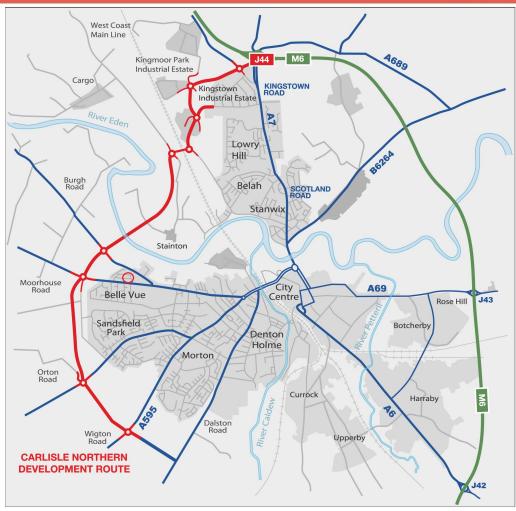

#### **LOCATION**

8-12 Grinsdale Avenue is positioned within the strong The Valuation Office Agency website describes the property as neighbourhood area of Belle Vue, on the western side of Carlisle. Adjacent occupiers include a long established hair salon and saddlery shop. The bulk of neighbouring properties 2023/2024 rate year is 49.9p. are residential. Belle Vue infant and junior schools lie within close proximity.

For indication purposes only, the location of the subject TERMS property is shown circled red overleaf.