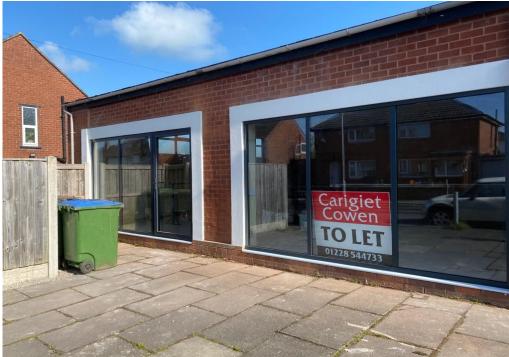

#### DESCRIPTION

An end of terrace single story rectangular unit which has Unit 1: £9,000 per annum exclusive operated for many years as a long established convenience store. Internally, the property is open plan but could be split Unit 2: £6,000 per annum exclusive into two individual units. Loading doors to the rear allow for deliveries. Pull in pull out car parking is available to the front.