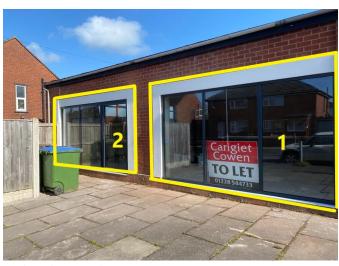

#### DESCRIPTION

An end of terrace single story rectangular unit which has Unit 1: £9,000 per annum exclusive operated for many years as a long established convenience store. Internally, the property is open plan but could be split Unit 2: £6,000 per annum exclusive into two individual units. Loading doors to the rear allow for deliveries. Pull in pull out car parking is available to the front.

#### ACCOMMODATION/AREAS

Unit 1 66.36 sq m (714 sq ft)Unit 2 46.45 sq m (499 sq ft)

**Total** 112.81 sq m (1,213 sq ft)