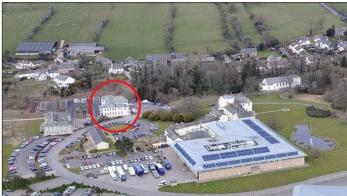

#### LOCATION

The Dovenby Hall Estate is located some 3 miles north west of Cockermouth close to both the A595 which links West Cumbria with the M6 motorway at Carlisle and the A66 trunk road which joins the M6 at Penrith. The estate comprises a prestigious high quality development located within some 115 acres of magnificent landscaped grounds on the edge of the Lake District National Park.

Parts of the Estate have recently undergone extensive re-development, with construction of the new state of the art M-Sport Evaluation Centre which was completed in the summer of 2021. There are future plans to provide a further 5,000 sgm business space, 2,450 sgm offices and potentially a 60 bed hotel.

Dovenby Hall Estate has affirmed its position as a major business park location within Cumbria.