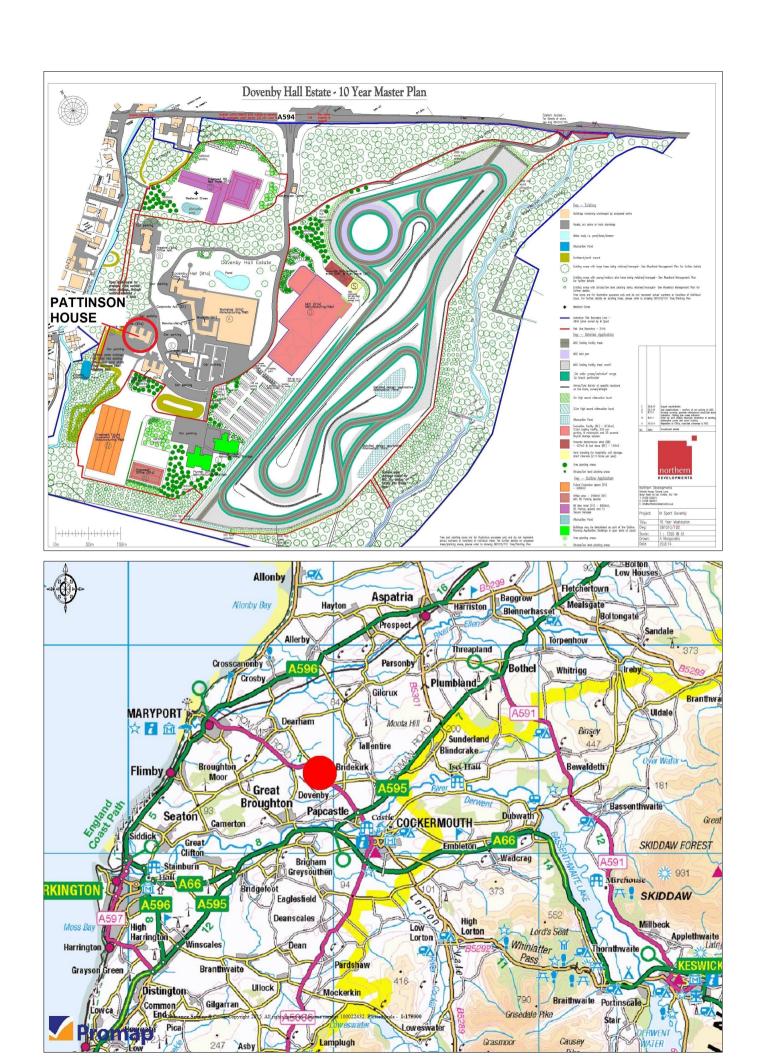

#### LOCATION

The Dovenby Hall Estate is located some 3 miles north west of Cockermouth close to both the A595 which links West Cumbria with the M6 motorway at Carlisle and the A66 trunk road which joins the M6 at Penrith. The estate comprises a prestigious high quality development located within some 115 acres of magnificent landscaped grounds on the edge of the Lake District National Park.

Parts of the Estate have recently undergone extensive re-development, with construction of the new state of the art M-Sport Evaluation Centre which was completed in the summer of 2021. There are future plans to provide a further 5,000 sgm business space, 2,450 sgm offices and potentially a 60 bed hotel.

Dovenby Hall Estate has affirmed its position as a major business park location within Cumbria.