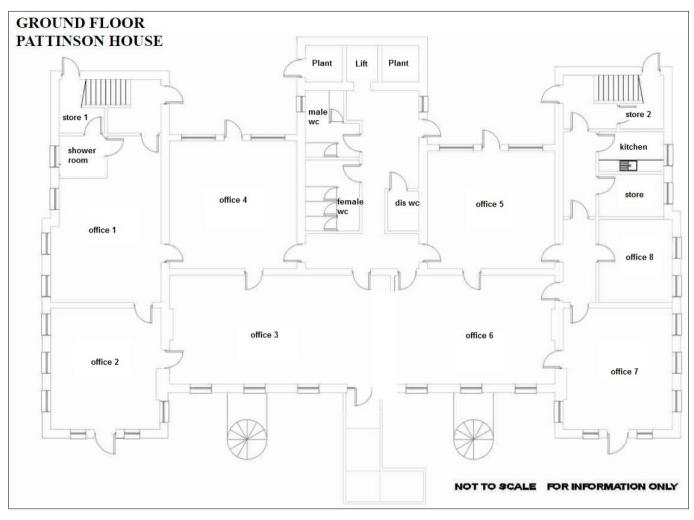

#### DESCRIPTION

Pattinson House is a striking two storey office building set within the grounds of the Dovenby Hall Estate offering a range of ground floor open plan and modular offices. Further sub-division could be considered from circa. 1,350 sqft (125.9 sqm). The first floor is fully let.

#### **ACCOMMODATION**

Ground Floor 3,077 sq ft (285.86 sq m)

First Floor Fully Let