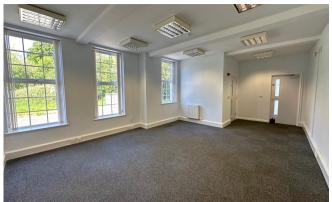

#### DESCRIPTION

Pattinson House is a striking two storey office building set within the grounds of the Dovenby Hall Estate offering a range of ground floor open plan and modular offices. Further sub-division could be considered from circa. 1,350 sqft (125.9 sqm). The first floor is fully let.

Full details of the specification can be provided, but key elements include:

- \* 24 hour on site security
- \* Generous car parking provision
- \* Quality internal finishes
- \* Flexible floor space

- \* CAT 2 lighting
- \* CAT 6 data cabling in perimeter trunking
- \* Energy efficient oil fired central heating system
- \* UPVc double glazed doors and windows
- \* Male, female & disabled WCs; shower room