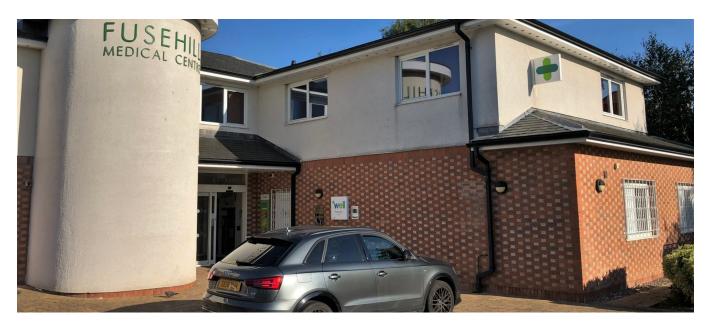

# **TO LET FIRST FLOOR OFFICE SUITE (Part)** FUSEHILL MEDICAL CENTRE, FUSEHILL STREET CARLISLE, CA1 2HE

- TOTAL: 1,322 SQ FT (122.83 SQ M)
- GOOD QUALITY OFFICE/CONSULTANCY ROOM SPACE
- PASSENGER LIFT
- ON SITE PARKING

# LOCATION

The property is located on the corner of Fusehill Street and Grey Street in a mixed residential and commercial area. The University of Cumbria campus is directly opposite.

Carlisle City Centre is less than 1 mile to the north with access to the M6 Motorway circa 2 miles to the south east.

# DESCRIPTION

A modern purpose built medical centre over two floors, which provides accommodation for a GP medical practice and Well Pharmacy. The vacant space currently available comprises a self contained first floor suite of rooms, together with reception area, male and female wc's and kitchen facility. The accommodation is suitable for a variety of uses but given the nature of the occupiers in the rest of the building, a health related organisation would be preferred.