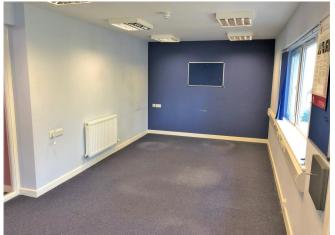

# DESCRIPTION

A modern purpose built medical centre over two floors, which provides accommodation for a GP medical practice and Well Pharmacy. The vacant space currently available comprises a self contained first floor suite of rooms, together with reception area, male and female wc's and kitchen facility. The accommodation is suitable for a variety of uses but given the nature of the occupiers in the rest of the building, a health related organisation would be preferred.

#### **First Floor**

| Office & Consultancy R | Looms 1,063 sq ft | (98.75 sq m)  |
|------------------------|-------------------|---------------|
| Reception Area         | 259 sq ft         | (24.08  sq m) |
| Total                  | 1,322 sq ft       | (122.83 sq m) |