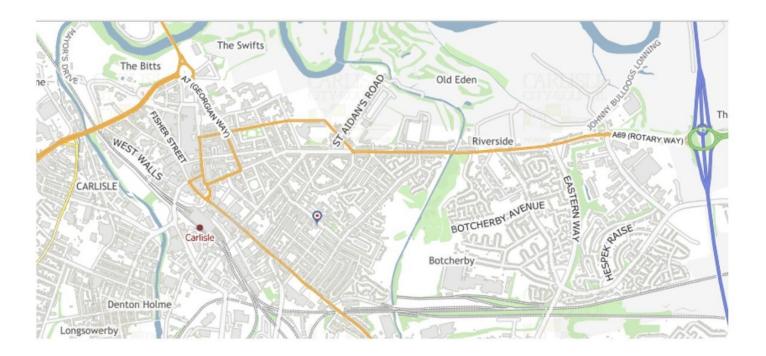

# LOCATION

The property is located on the corner of Fusehill Street and Grey Street in a mixed residential and commercial area. The University of Cumbria campus is directly opposite.

Carlisle City Centre is less than 1 mile to the north with access to the M6 Motorway circa 2 miles to the south east.