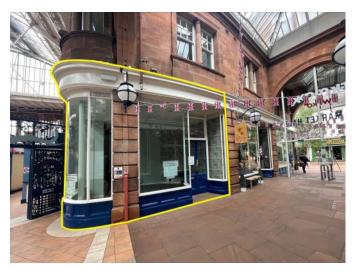

# DESCRIPTION

An attractive retail unit with triple glazed extensive frontage to the Market Hall, providing a modern open plan ground floor sales area and a first floor store area. The unit is fit out and ready for immediate occupation and suitable for a variety of uses, subject to planning.