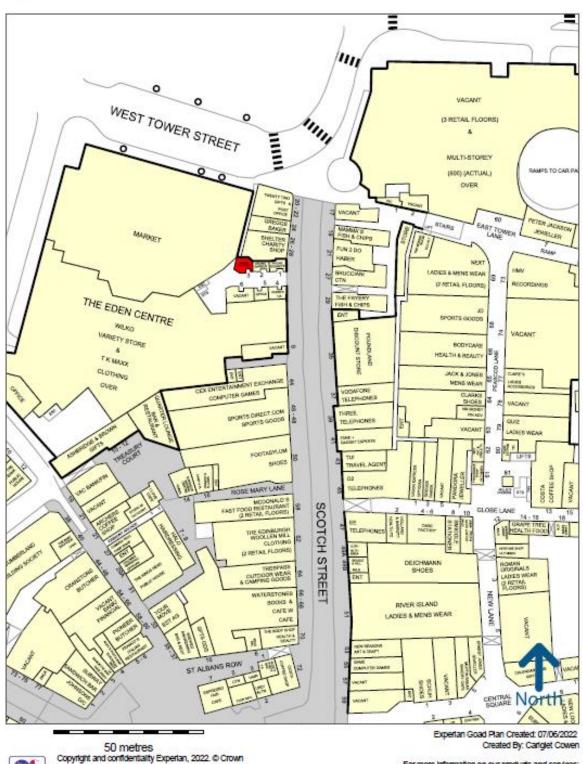

For identification purposes only the property is shown shaded red on the attached extract from the Goad Trade Plan.