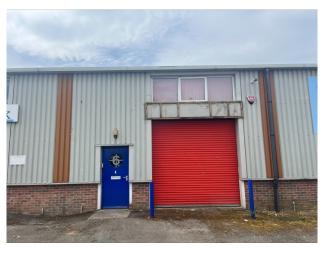

## **UNIT 6** LONG ISLAND PARK CARLISLE, CA2 5AS

#### DESCRIPTION

**Unit 6** is a modern purpose built, mid-terraced workshop/ storage unit of steel portal frame construction, with cavity brick/blockwork walls to a dado level and profile steel cladding above under a pitched steel clad roof.