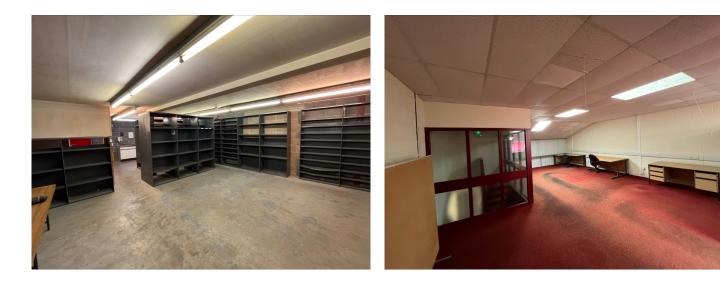

Internally, the unit comprises a reception area to the front and an open storage/ workshop area to the rear with WC and kitchenette facilities. A full coverage first floor mezzanine has been installed to provide good sized open plan office accommodation accessed via two separate stairwells.