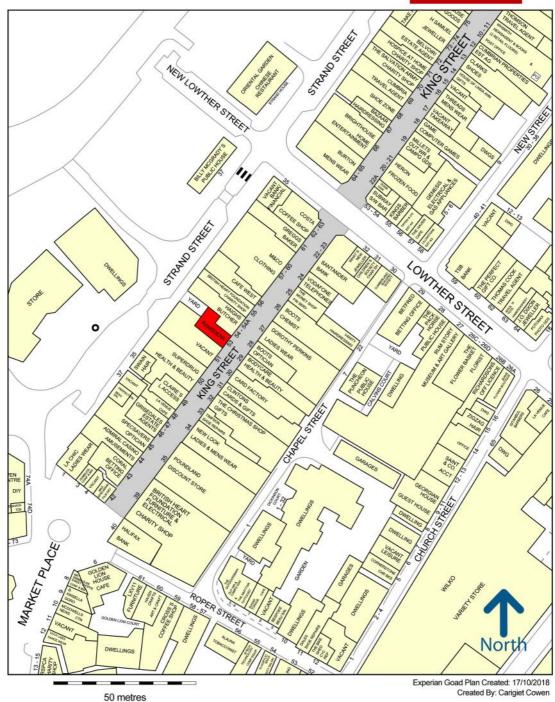

#### LOCATION

Whitehaven is one of the major commercial centres in West Cumbria and is the administrative centre for Copeland Borough Council area. The property is located along the town's main shopping street and occupies a prime location next to a number of national high street operators, including **Bodycare**, **Card Factory**, **Boots Opticians and Costa**.

For identification purposes only, the location of the property is shown coloured red on the attached extract from the Goad Trade Plan.