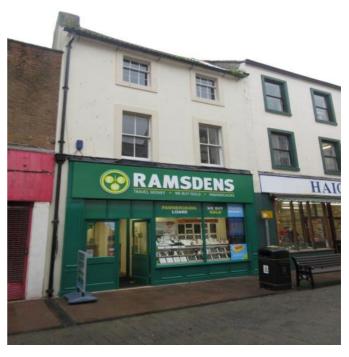

# PRIME RETAIL INVESTMENT LET TO RAMSDENS

#### DESCRIPTION

A three storey, mid terrace unit providing retail accommodation at ground floor level with integral offices and stores to the upper floors.