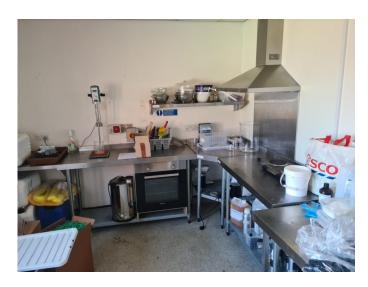

#### ACCOMMODATION

Net Internal Area 869 sq ft (80.69 sq m)
Comprising: Net Sales Area 677 sq ft (62.90 sq m)
Kitchen 192 sq ft (17.84 sq m)

Externally the unit benefits from an external seating area to the front and 8 no. car parking spaces.