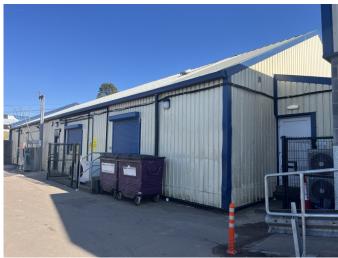

#### DESCRIPTION

A modern commercial unit of steel portal frame construction, under a pitched profile sheet roof with full height cladding, double display windows and personnel access doors to the front.

- Open plan sales area of regular shape
- Integral separate male, female and disabled WCs
- Finished to a modern specification throughout
- External seating area provided to the front
- Ability to load and unload from front and rear elevations