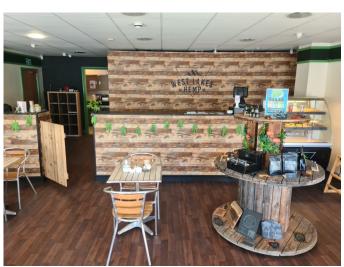

#### DESCRIPTION

A modern commercial unit of steel portal frame construction, under a pitched profile sheet roof with full height cladding, double display windows and personnel access doors to the front.

- Open plan sales area of regular shape
- Integral separate male, female and disabled WCs
- Finished to a modern specification throughout
- External seating area provided to the front
- Ability to load and unload from front and rear elevations

#### ACCOMMODATION

Net Internal Area 869 sq ft (80.69 sq m)
Comprising: Net Sales Area 677 sq ft (62.90 sq m)
Kitchen 192 sq ft (17.84 sq m)

Externally the unit benefits from an external seating area to the front and 8 no. car parking spaces.