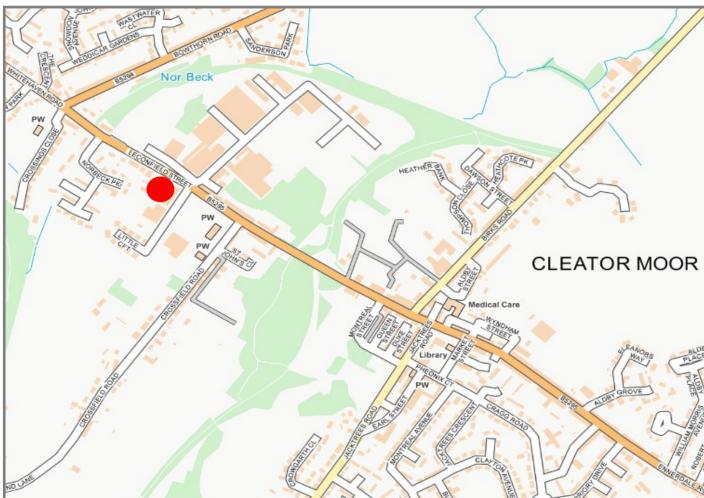

For identification purposes only, the location of the property is shown on the attached plan overleaf, circled red.