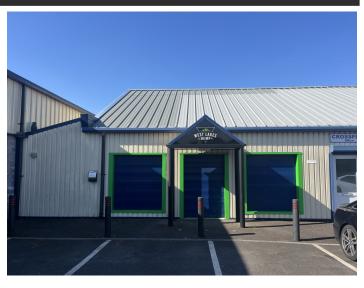

## **CLEATOR MOOR**

COMMERCIAL UNIT CROSSFIELD GARAGE LECONFIELD ROAD, CA25 5QQ

### TO LET

\*\* 100% BUSINESS RATES RELIEF \*\*

\*\* PROMINENT ROADSIDE LOCATION \*\*

\*\* DEDICATED CAR PARKING \*\*

#### **LOCATION**

The property is situated in the town of Cleator Moor approximately 4 miles south east of Whitehaven in West Cumbria and lies within a prominent roadside trading location within the Crossfield Garage Site.

#### DESCRIPTION

A modern commercial unit of steel portal frame construction, under a pitched profile sheet roof with full height cladding, double display windows and personnel access doors to the front.