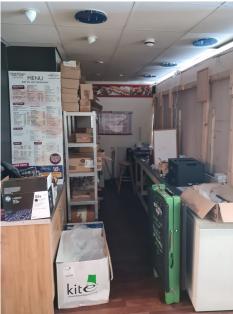

#### DESCRIPTION

A modern commercial unit of steel portal frame construction, under a pitched profile sheet roof with full height cladding, double display windows and personnel access doors to the front.

- Open plan sales area of regular shape
- Integral separate male, female and disabled WCs
- Finished to a modern specification throughout
- External seating area provided to the front
- Ability to load and unload from front and rear elevations

#### ACCOMMODATION

Net Internal Area 869 sq ft (80.69 sq m)
Comprising: Net Sales Area 677 sq ft (62.90 sq m)
Kitchen 192 sq ft (17.84 sq m)

Externally the unit benefits from an external seating area to the front and 8 no. car parking spaces.