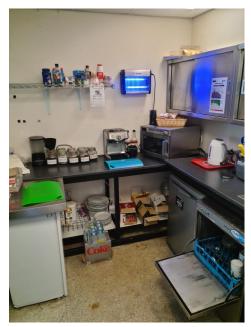

#### ACCOMMODATION

Net Internal Area 869 sq ft (80.69 sq m)
Comprising: Net Sales Area 677 sq ft (62.90 sq m)
Kitchen 192 sq ft (17.84 sq m)

Externally the unit benefits from an external seating area to the front and 8 no. car parking spaces.