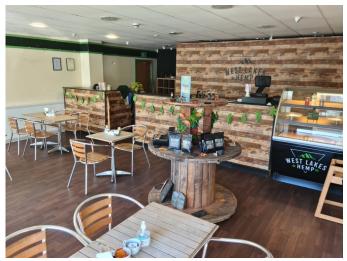

#### DESCRIPTION

A modern commercial unit of steel portal frame construction, under a pitched profile sheet roof with full height cladding, double display windows and personnel access doors to the front.

- Open plan sales area of regular shape
- Integral separate male, female and disabled WCs
- Finished to a modern specification throughout
- External seating area provided to the front
- Ability to load and unload from front and rear elevations

#### ACCOMMODATION

Net Internal Area 869 sq ft (80.69 sq m)
Comprising: Net Sales Area 677 sq ft (62.90 sq m)
Kitchen 192 sq ft (17.84 sq m)

Externally the unit benefits from an external seating area to the front and 8 no. car parking spaces.