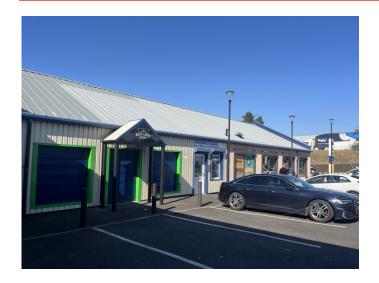

#### **LOCATION**

The property is situated in the town of Cleator Moor approximately 4 miles south east of Whitehaven in West Cumbria and lies within a prominent roadside trading location within the Crossfield Garage Site.

Other occupiers within Crossfield Garage include Nisa Convenience Store and a petrol filling station. In addition, immediately adjacent lies the Co-op Convenience Store, Travis Perkins and Leconfield Industrial Estate.

#### ACCOMMODATION

Net Internal Area 869 sq ft (80.69 sq m)
Comprising: Net Sales Area 677 sq ft (62.90 sq m)
Kitchen 192 sq ft (17.84 sq m)

Externally the unit benefits from an external seating area to the front and 8 no. car parking spaces.