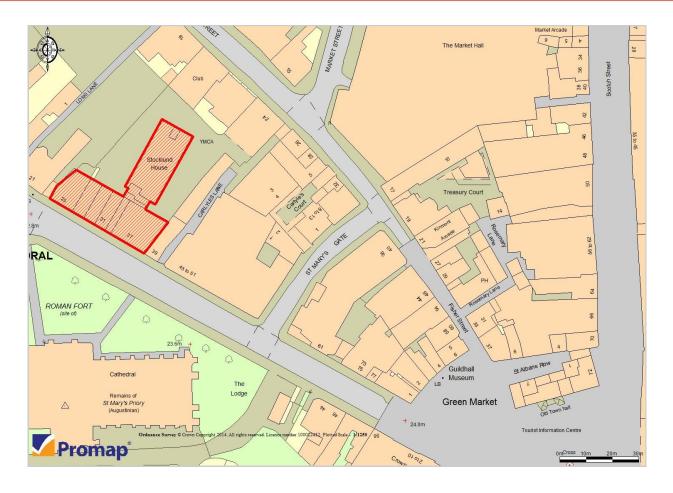

#### LOCATION

Carlisle is the chief administrative centre for Cumbria and South West Scotland and is home to a variety of national, local and public sector office occupiers throughout the city. Castle Street leads northwards from the city's pedestrianised retail core, through the heart of Carlisle Historic Quarter. Stocklund House overlooks the city Cathedral with Tullie House Museum and Carlisle Castle nearby.

#### DESCRIPTION

Stocklund House provides modern accommodation four floors. arranged over The ground floor accommodation available comprises a mixture of open plan and private suites, with an integral staff kitchen, WC's. A shared disabled facility on the common area landing is provided.