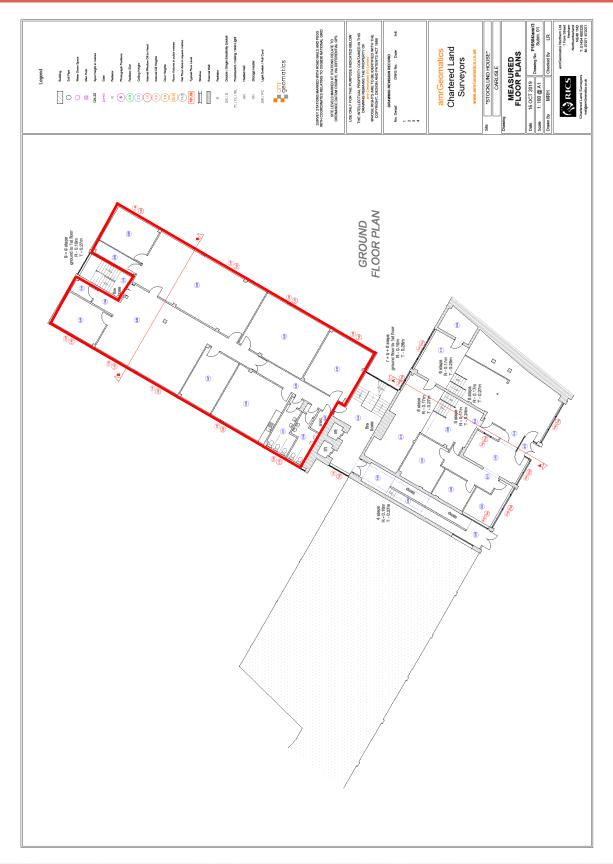

#### DESCRIPTION

Stocklund House provides modern accommodation four floors. arranged over The ground floor accommodation available comprises a mixture of open plan and private suites, with an integral staff kitchen, WC's. A shared disabled facility on the common area landing is provided.

#### **ACCOMMODATION / AREAS**

Ground Floor 3,599 sq ft (334.36 sq m)