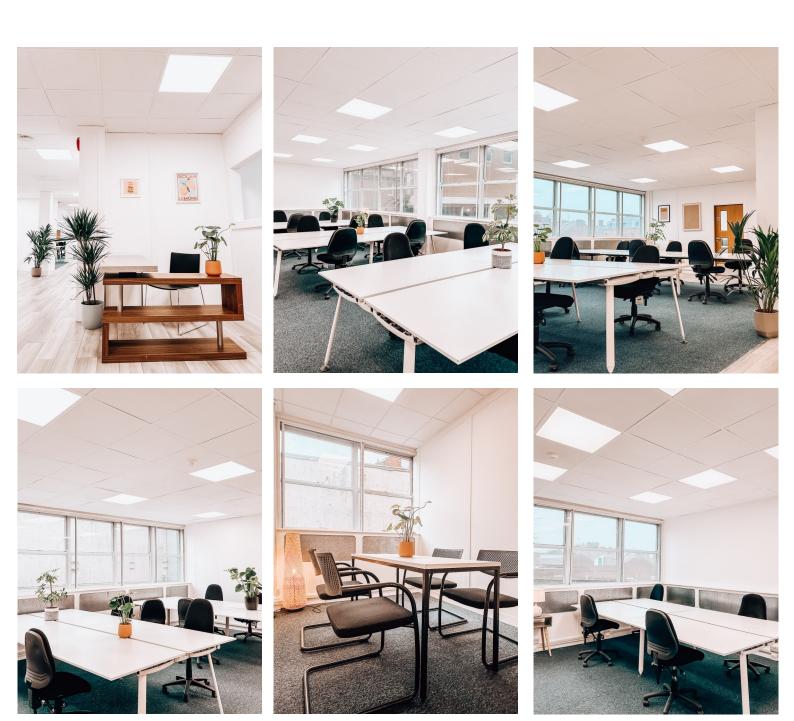

#### **\*\*NEWLY FURNISHED OFFICE\*\*** ACCOMMODATION

#### DESCRIPTION

Stocklund House provides modern accommodation four floors. arranged over The ground floor accommodation available comprises a mixture of open plan and private suites, with an integral staff kitchen, WC's. A shared disabled facility on the common area landing is provided.