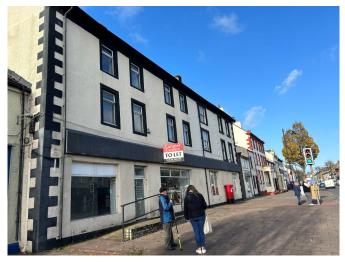

# **EGREMONT**

50, 51 & 52 MAIN STREET CA22 2AB

The property itself is situated on Main Street, within the town centre. Disc zone pull in/pull out car parking is immediately available outside the building.

#### **DESCRIPTION**

A quadruple fronted, ground floor retail unit suitable for a variety of uses. Internally, the property comprises a large open plan space with kitchen and WCs to the rear area. The property has previously been used as a convenience store. Two access doors provide an ability to load / unload at the rear.