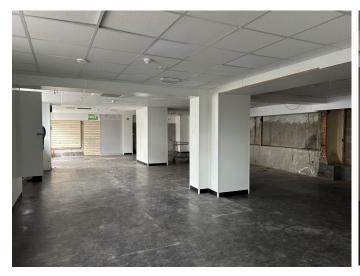

#### **DESCRIPTION**

A quadruple fronted, ground floor retail unit suitable for a variety of uses. Internally, the property comprises a large open plan space with kitchen and WCs to the rear area. The property has previously been used as a convenience store. Two access doors provide an ability to load / unload at the rear.

#### ACCOMMODATION

Ground Floor Sales 165.87 sq m (1,785 sq ft) Stores 47.14 sq m (507 sq ft) WC