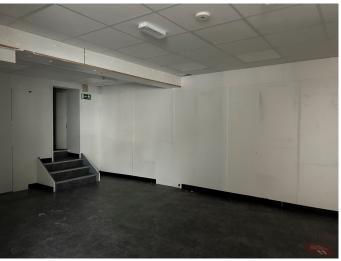

#### **DESCRIPTION**

A quadruple fronted, ground floor retail unit suitable for a variety of uses. Internally, the property comprises a large open plan space with kitchen and WCs to the rear area. The property has previously been used as a convenience store. Two access doors provide an ability to load / unload at the rear.

#### ACCOMMODATION

Ground Floor Sales 165.87 sq m (1,785 sq ft) Stores 47.14 sq m (507 sq ft) WC