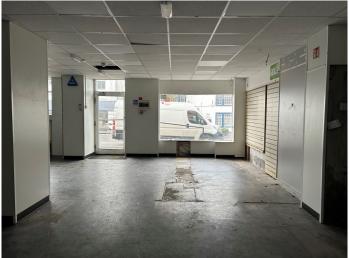

#### **DESCRIPTION**

A quadruple fronted, ground floor retail unit suitable for a variety of uses. Internally, the property comprises a large open plan space with kitchen and WCs to the rear area. The property has previously been used as a convenience store. Two access doors provide an ability to load / unload at the rear.

#### ACCOMMODATION

Ground Floor Sales 165.87 sq m (1,785 sq ft) Stores 47.14 sq m (507 sq ft) WC