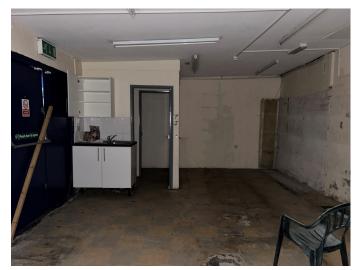

#### **DESCRIPTION**

A quadruple fronted, ground floor retail unit suitable for a variety of uses. Internally, the property comprises a large open plan space with kitchen and WCs to the rear area. The property has previously been used as a convenience store. Two access doors provide an ability to load / unload at the rear.

#### ACCOMMODATION

Ground Floor Sales 165.87 sq m (1,785 sq ft) Stores 47.14 sq m (507 sq ft) WC