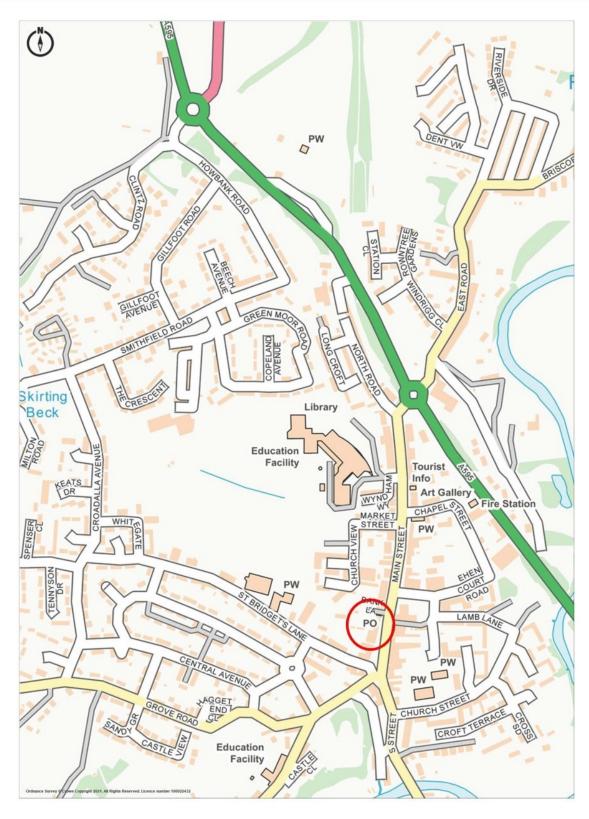

#### **LOCATION**

Egremont is an historic West Cumbrian market town, situated approximately 5 miles south of Whitehaven and 5 miles north of the Sellafield nuclear facility, the county's largest employer.

The property itself is situated on Main Street, within the town centre. Disc zone pull in/pull out car parking is immediately available outside the building.