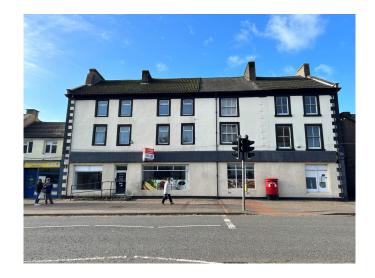

# **EGREMONT**

50, 51 & 52 MAIN STREET CA22 2AB

The property itself is situated on Main Street, within the town centre. Disc zone pull in/pull out car parking is immediately available outside the building.

#### **DESCRIPTION**

A quadruple fronted, ground floor retail unit suitable for a variety of uses. Internally, the property comprises a large open plan space with kitchen and WCs to the rear area. The property has previously been used as a convenience store. Two access doors provide an ability to load / unload at the rear.