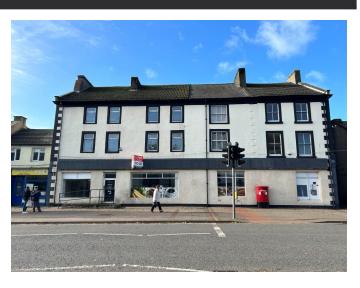

# **EGREMONT**

50, 51 & 52 MAIN STREET CA22 2AB

The property itself is situated on Main Street, within the town centre. Disc zone pull in/pull out car parking is immediately available outside the building.

#### **DESCRIPTION**

A quadruple fronted, ground floor retail unit suitable for a variety of uses. Internally, the property comprises a large open plan space with kitchen and WCs to the rear area. The property has previously been used as a convenience store. Two access doors provide an ability to load / unload at the rear.