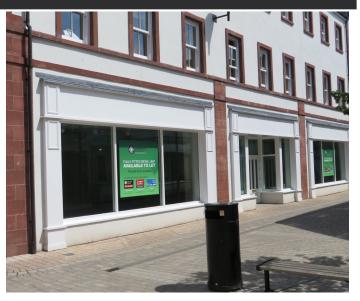

# TO LET

\*\*FULLY FITTED OUT UNIT\*\*

\*\*LOCATED NEXT TO O2 AND ARGOS\*\*

## **DESCRIPTION**

The unit comprises a fitted out single storey retail unit incurred. with an attractive display frontage. The unit is suitable for a variety of retail uses, offices and small showroom. A VAT staff kitchen and WC are installed to the rear area.